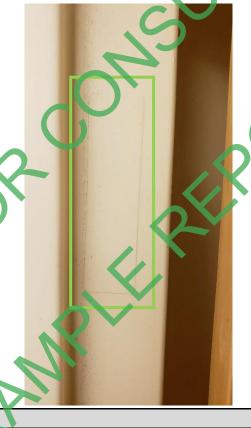

# Questions with photos and notes

Door 400A-A

Location Hallway 1 (400) to Corridor 2 (364)

Deficiencies 400A-A

NFPA 80: 4.1.4.1 - The total area of all attached signs shall not exceeds 5% of the area of the face of the fire door to which they are attached.

NFPA 80: 4.1.4.3 - Signs shall not be installed on glazing material in fire doors.

Notes:

The large sign needs removed and placed somewhere other than the door.

If you move the smaller sign to where it isn't covering the glazing you will be fine.