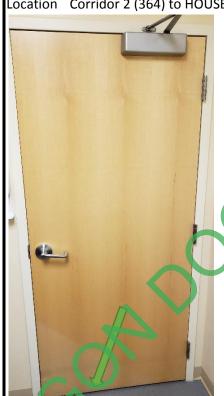

# Questions with photos and notes

Door 400A-A

Location Hallway 1 (400) to Corridor 2 (364)

Deficiencies 400A-A

NFPA 80: 4.1.4.1 - The total area of all attached signs shall not exceeds 5% of the area of the face of the fire door to which they are attached.

NFPA 80: 4.1.4.3 - Signs shall not be installed on glazing material in fire doors.

Notes:

The large sign needs removed and placed somewhere other than the door.

If you move the smaller sign to where it isn't covering the glazing you will be fine.