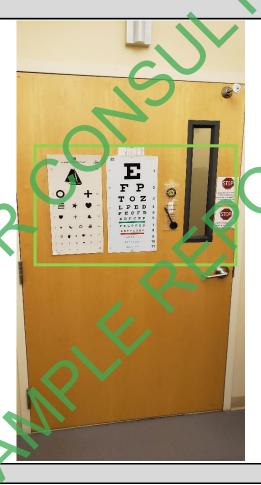

# Questions with photos and notes

Door 400A-A

Location Hallway 1 (400) to Corridor 2 (364)

Deficiencies 400A-A

NFPA 80: 4.1.4.1 - The total area of all attached signs shall not exceeds 5% of the area of the face of the fire door to which they are attached.

NFPA 80: 4.1.4.3 - Signs shall not be installed on glazing material in fire doors.

Notes:

The large sign needs removed and placed somewhere other than the door.

If you move the smaller sign to where it isn't covering the glazing you will be fine.