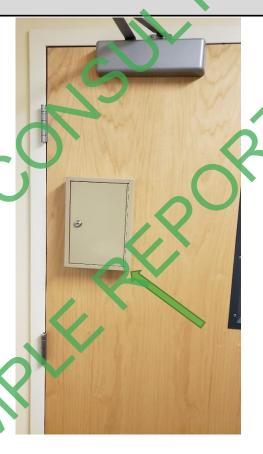

#### Questions with photos and notes

Door 345

Location Hallway 1 (400) to Meds (345)

Deficiencies

345

NFPA 80: 4.1.3.1 - ... application of plant-ons and laminated overlays shall be preformed in accordance with the manufacturer's inspection service procedure and under labeled service.

#### Notes:

This lock box is not approved to be attached to a rated opening. This needs moved and holes repaired using steel fasteners to completely fill the hole or filling holes with the same material as the door. NFPA 80: 5.2.15.4. Smoke doors are inspected and tested in accordance with Chapter 5 of NFPA 80 (NFPA 105 5.2.1.1).