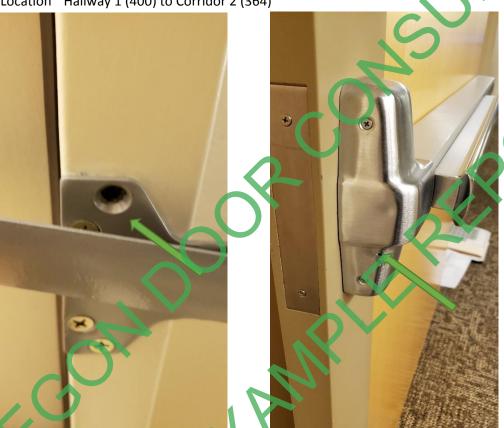

#### Questions with photos and notes

Door 400A-B

Location Hallway 1 (400) to Corridor 2 (364)

Deficiencies

400A-B

NFPA 80: 6.4.4.7.1 - ...fire exit hardware shall be secured to reinforcements in the doors with machine screws or shall be attached with through-bolts.

NFPA 80: 6.4.4.1 - Only labeled locks and latches or labeled fire exit hardware (panic devices) meeting both life safety requirements and fire protection requirements shall be used.

Notes:

I would look around for a LCN closer screw pack and use one of those screws. We can order this. Missing the UL label is a problem. We will not be able to order "just" a label.