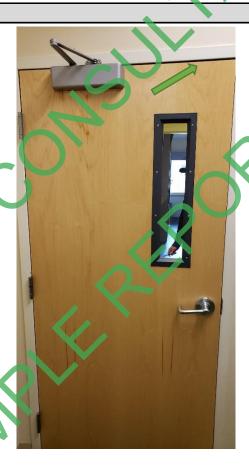

# Questions with photos and notes

Door 400A-A

Location Hallway 1 (400) to Corridor 2 (364)

Deficiencies 400A-A

NFPA 80: 4.1.4.1 - The total area of all attached signs shall not exceeds 5% of the area of the face of the fire door to which they are attached.

NFPA 80: 4.1.4.3 - Signs shall not be installed on glazing material in fire doors.

Notes:

The large sign needs removed and placed somewhere other than the door.

If you move the smaller sign to where it isn't covering the glazing you will be fine.