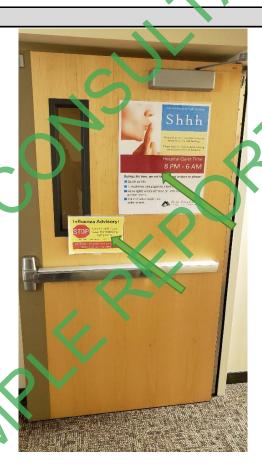

# Questions with photos and notes

Door 400A-A

Location Hallway 1 (400) to Corridor 2 (364)

Deficiencies 400A-A

NFPA 80: 4.1.4.1 - The total area of all attached signs shall not exceeds 5% of the area of the face of the fire door to which they are attached.

NFPA 80: 4.1.4.3 - Signs shall not be installed on glazing material in fire doors.

Notes:

The large sign needs removed and placed somewhere other than the door.

If you move the smaller sign to where it isn't covering the glazing you will be fine.