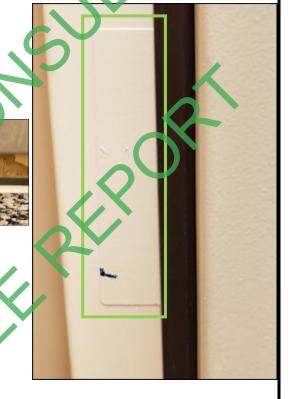

#### Questions with photos and notes

Door 400A-B

Location Hallway 1 (400) to Corridor 2 (364)

Deficiencies

400A-B

NFPA 80: 6.4.4.7.1 - ...fire exit hardware shall be secured to reinforcements in the doors with machine screws or shall be attached with through-bolts.

NFPA 80: 6.4.4.1 - Only labeled locks and latches or labeled fire exit hardware (panic devices) meeting both life safety requirements and fire protection requirements shall be used.

Notes:

I would look around for a LCN closer screw pack and use one of those screws. We can order this. Missing the UL label is a problem. We will not be able to order "just" a label.